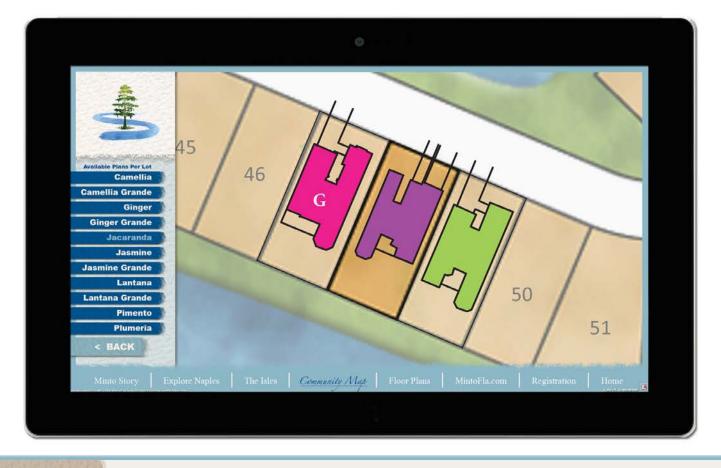

Home shoppers at ICP are generally able to select a floor plan and lot combination – although there are a few pre-specified Custom Choice and Move-In Ready homesites. However, not all floor plans fit on every lot and there are community specifications as to floor plan/elevation mix. Minto wanted their home shoppers to be able to review all available floor plans and "see" how a selected floor plan would "look" on various lots. In addition, Minto has found that buyers are interested in what plan is next door or planned to be built in the back. SalesTouch provides Minto with an easy-to- understand lot/floor plan selection process – on large touch monitors as well as tablets in the sales center. SalesTouch also provides two extremely usable features for active adult buyers: interactive floor plan views (imagine the floor plan with 2 bedrooms, den and study vs. 3 bedrooms and a tech area, for example) and *Move it - Move it*<sup>®</sup> furniture selection and placement. SalesTouch provides the ability to email/print My Floorplan as imagined by the home shopper.

To learn more about *SalesTouch*, please contact us at (800) 648-6608 or at sales@cpsusa.com.

We put technology to work.

f 🔁 in 🕒 💙 🔠

**Available Lots** 

ICP has a *lot-by-lot* view for floor plan selection displaying selected as well as pre-plotted and sold lots.