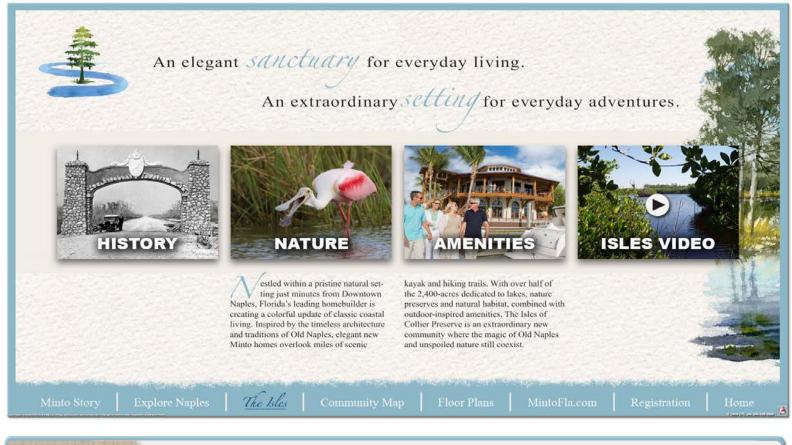

The Isles

The Isles has a unique old Florida and community story to tell, combining historical images, nature photography and community video.