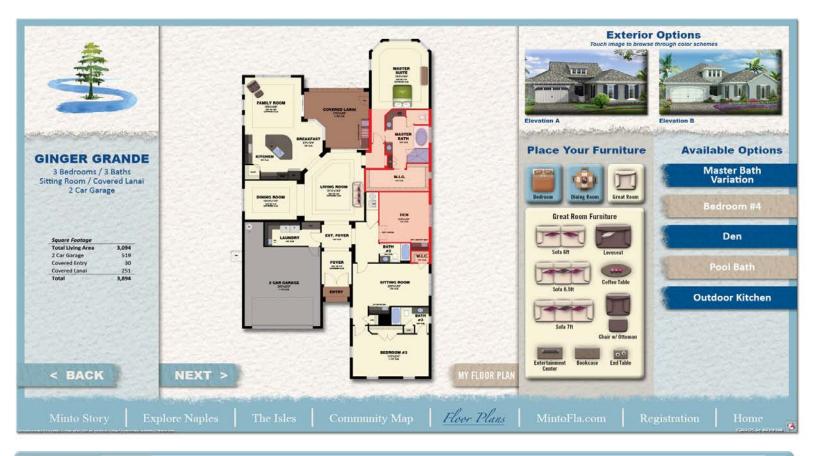

Home shoppers at ICP are generally able to select a floor plan and lot combination – although there are a few pre-specified Custom Choice and Move-In Ready homesites. However, not all floor plans fit on every lot and there are community specifications as to floor plan/elevation mix. Minto wanted their home shoppers to be able to review all available floor plans and "see" how a selected floor plan would "look" on various lots. In addition, Minto has found that buyers are interested in what plan is next door or planned to be built in the back. SalesTouch provides Minto with an easy-to- understand lot/floor plan selection process – on large touch monitors as well as tablets in the sales center. SalesTouch also provides two extremely usable features for active adult buyers: interactive floor plan views (imagine the floor plan with 2 bedrooms, den and study vs. 3 bedrooms and a tech area, for example) and *Move it - Move it*<sup>®</sup> furniture selection and placement. SalesTouch provides the ability to email/print My Floorplan as imagined by the home shopper.

Move it - Move it<sup>®</sup> Sa

SalesTouch allows home shoppers to *imagine* their new home using the interactive structural options tool, Move it – Move it<sup>®</sup> virtual furniture selection/placement and the My Floor Plan print/email feature.