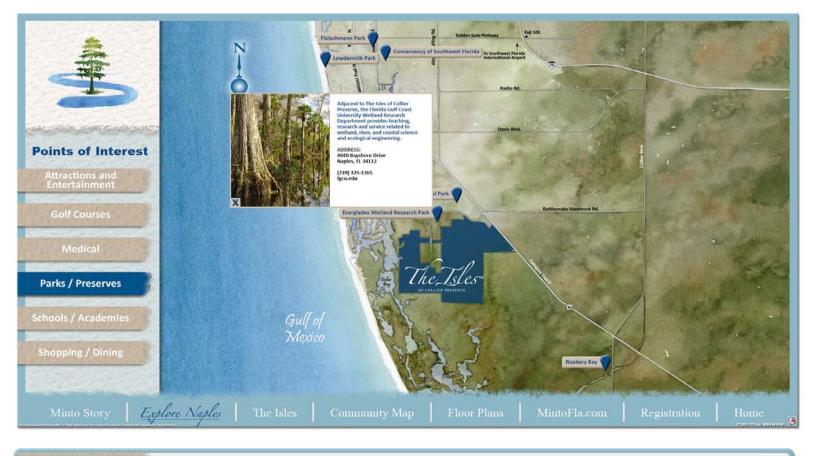

**Explore Naples** 

The *interactive* area map highlights the community's prime location close to downtown Naples and the Bay. Home shoppers touch to browse shopping, entertainment, schools and medical resources.