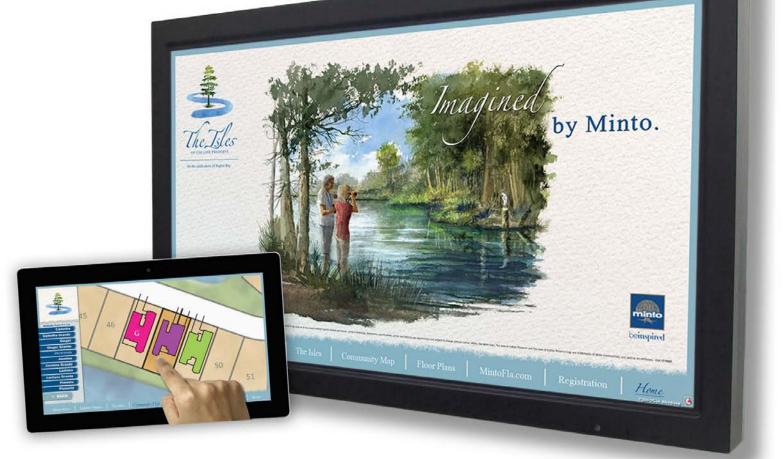

## SalesTouch Case Study:

## The Isles of Collier Preserve MINTO NAPLES, FL

## **Marketing Objective:**

Minto had several objectives for their touchscreen project: to illustrate the unique, natural setting just minutes from downtown Naples, highlight the outdoor-inspired community amenities and provide an easy-to-use floor plan and lot selection process.

Home shoppers at ICP are generally able to select a floor plan and lot combination – although there are a few pre-specified Custom Choice and Move-In Ready homesites. However, not all floor plans fit on every lot and there are community specifications as to floor plan/elevation mix. Minto wanted their home shoppers to be able to review all available floor plans and "see" how a selected floor plan would "look" on various lots. In addition, Minto has found that buyers are interested in what plan is next door or planned to be built in the back. SalesTouch provides Minto with an easy-to- understand lot/floor plan selection process – on large touch monitors as well as tablets in the sales center. SalesTouch also provides two extremely usable features for active adult buyers: interactive floor plan views (imagine the floor plan with 2 bedrooms, den and study vs. 3 bedrooms and a tech area, for example) and *Move it - Move it*<sup>®</sup> furniture selection and placement. SalesTouch provides the ability to email/print My Floorplan as imagined by the home shopper.